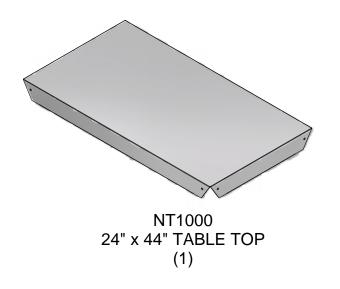

## PARTS IDENTIFICATION

(1)

NT1013 43" LEG (2)

NB1970 CAP SCREW (12)

NB1862 LOCK WASHER (12)

NB1886 FLAT WASHER (12)

NB1872 HEX NUT (12)