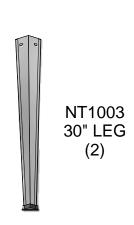

## PARTS IDENTIFICATION

(1)

NT1013 43" LEG (2)

NB1970 CAP SCREW (12)

NB1862 LOCK WASHER (12)

NB1886 FLAT WASHER (12)

NB1872 HEX NUT (12)