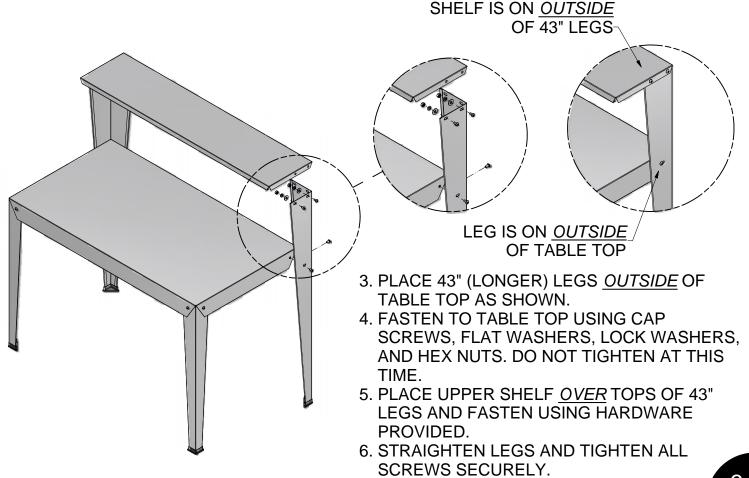

# HG2000 potting bench

ASSEMBLY INSTRUCTIONS



#### **IMPORTANT**

Please read these instructions carefully before you start to assemble this display. Save these instructions for future reference.





## PARTS IDENTIFICATION





(1)





NT1013 43" LEG (2)





NB1970 CAP SCREW (12)



NB1862 LOCK WASHER (12)



NB1886 FLAT WASHER (12)



NB1872 HEX NUT (12)

# TOOLS & EQUIPMENT REQUIRED

3/16" hex wrench (included) & 1/2" open-end wrench are required to assemble this product.

## **ASSEMBLY INSTRUCTIONS**





### SAFETY GUIDELINES

Do not climb, sit on, or use this product as a ladder. Injuries may occur.

**Do not** place or install electrical items on this product. Wet conditions are typical and electrical shock may occur.

**Do not** place this product on a slope that exceeds 3 degrees.

Do not move this display after product is in place. Damage to display and injuries may occur.

**Lock casters** (when provided) once display is in place to prevent movement.

Remove all debris or obstacles from caster's path before moving.

## **CARE & MAINTENANCE**

To remove loose soil and debris, simply spray the soiled areas with a garden hose.

Prior to storage, all surfaces of this product should be sprayed down with water and allowed to dry completely.

#### **Limited Warranty**

Poly-Tex, Inc. warr