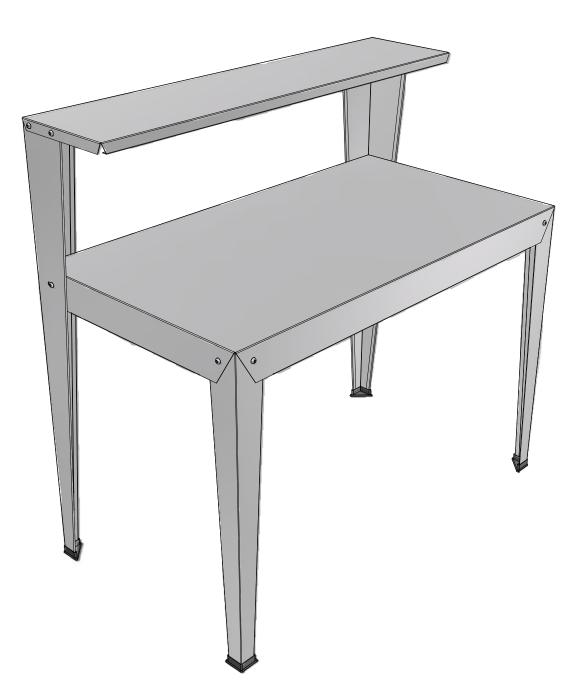

# HG2000 potting bench

ASSEMBLY INSTRUCTIONS



#### **IMPORTANT**

Please read these instructions carefully before you start to assemble this display. Save these instructions for future reference.





## PARTS IDENTIFICATION





(1)





NT1013 43" LEG (2)





NB1970 CAP SCREW (12)



NB1862 LOCK WASHER (12)



NB1886 FLAT WASHER (12)



NB1872 HEX NUT (12)

# TOOLS & EQUIPMENT REQUIRED

3/16" hex wrench (included) & 1/2" open-end wrench are required to assemble this product.

## **ASSEMBLY INSTRUCTIONS**





### SAFETY GUIDELINES

Do not climb, sit on, or use this product as a ladder. Injuries may occur.

**Do not** place or install electrical items on this product. Wet conditions are typical and electrical shock may occur.

**Do not** place this product on a slope that exceeds 3 degrees.

Do not move this display after product is in place. Damage to display and injuries may occur.

**Lock casters** (when provided) once display is in place to prevent movement.

Remove all debris