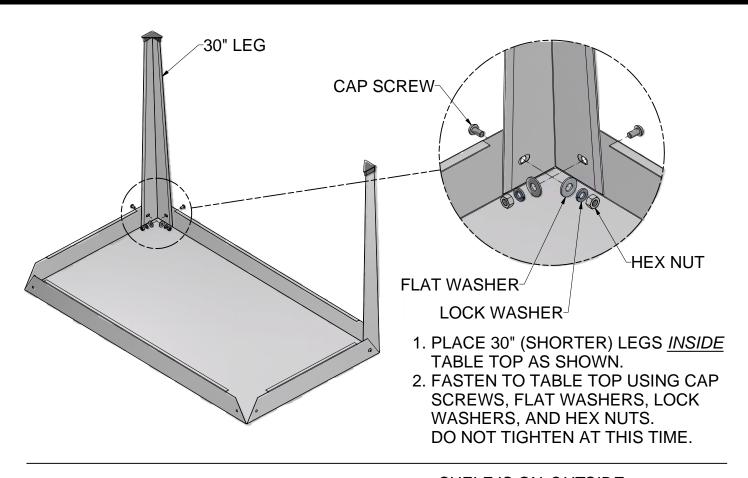

## PARTS IDENTIFICATION

(1)

NT1013 43" LEG (2)

NB1970 CAP SCREW (12)

NB1862 LOCK WASHER (12)

NB1886 FLAT WASHER (12)

NB1872 HEX NUT (12)