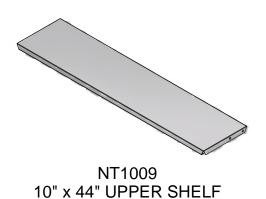

## PARTS IDENTIFICATION

(1)

NT1013 43" LEG (2)

NB1970 CAP SCREW (12)

NB1862 LOCK WASHER (12)

NB1886 FLAT WASHER (12)

NB1872 HEX NUT (12)