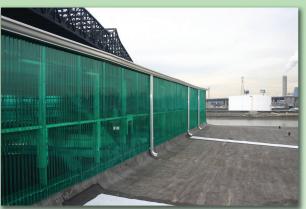

## Commercial/Industrial/Residential Siding and Roofing Panels

UNITREX Polycarbonate is a heavy-duty corrugated or flat polycarbonate panel. UNITREX is ideal for new construction or replacement siding and roofing applications on commercial, industrial and residential buildings that are subject to frequent damage from weather, pollution, and vandalism.

UNITREX Polycarbonate Panels are highly impact resistant and provide long term durability against denting, cracking, and peeling. To assure light transmission and color stability characteristics, UNITREX Polycarbonate Panels are completely UV resistant, offering a substantial advantage over other siding and roofing panels. UNITREX Polycarbonate Panels have a non-combustible flame spread rating of 6; considerably less than other non-metallic panels.