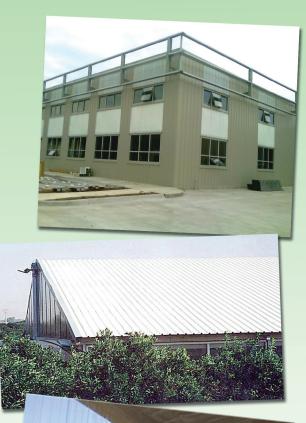

The Not very Heavy, but very Heavy-Duty Siding and Roofing **Panel** 

Another quality product from

H&F

## Commercial/Industrial/Residential Siding and Roofing Panels

UNITREX Polycarbonate is a heavy-duty corrugated or flat polycarbonate panel. UNITREX is ideal for new construction or replacement siding and roofing applications on commercial, industrial and residential buildings that are subject to frequent damage from weather, pollution, and vandalism.