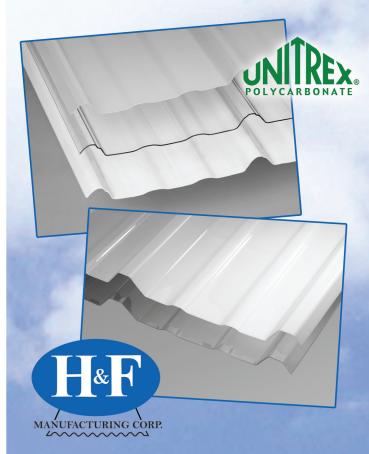

## Ultra 9 Ultra R

The Strongest
Corrugated Polycarbonate
Roofing and Siding Panels
in the Market Today!

Florida Product Approval: 11238, 11240 (UNITREX® *Ultra* R only)

### Superior Strength, Lasting Durability, Great Looks.

Ultra R Panel

Ultra R and Ultra 9 are heavy-duty corrugated polycarbonate panels from H&F Manufacturing Corp. Ultra R and Ultra 9 are the strongest corrugated polycarbonate panels in the market today. They take on harsh weather conditions, impacts from warehouse equipment, corrosive chemicals and liquids, and still makes your building look like new.

Ultra R and Ultra 9 Panels are available in Clear, White Opal (45% LT) and Soft White (85% LT). Engineered to maintain color stability and outstanding light transmission, the panels lend themselves to a wide variety of applications including, but not limited to, skylights, sidelights, siding and roofing. Ultra R and Ultra 9 have a non-combustible flame spread rating of 6; considerably less than competitive non-metallic panels.