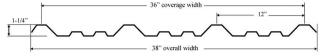

#### **Features:**

- Ultra R (12" R-Panel) and Ultra 9 (9" Classic Rib) match metal profiles
- Wide range of resistance to corrosion
- Low non-combustible flame spread rating of 6
- UV resistant; will not yellow, turn brittle, or discolor; and blocks harmful UV radiation
- Virtually unbreakable
- Solid polycarbonate; no peeling, denting, or loss of structural integrity
- Operating temperatures (-40°F to 212°F)
- Easy to handle and install
- Completely maintenance free

### **Dimensions:**

- 1/16" thick (for thinner gauge, please visit our web site)
  - 38" wide x up to 40' long

www.hfmfgcorp.com