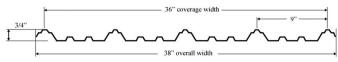

#### **Features:**

- Ultra R (12" R-Panel) and Ultra 9 (9" Classic Rib) match metal profiles
- Wide range of resistance to corrosion
- Low non-combustible flame spread rating of 6
- UV resistant; will not yellow, turn brittle, or discolor; and blocks harmful UV radiation
- Virtually unbreakable
- Solid polycarbonate; no peeling, denting, or loss of structural integrity
- Operating temperatures (-40°F to 212°F)
- Easy to handle and install
- Completely maintenance free

### **Dimensions:**

- 1/16" thick (for thinner gauge, please visit our web site)
  - 38" wide x up to 40' long

www.hfmfgcorp.com