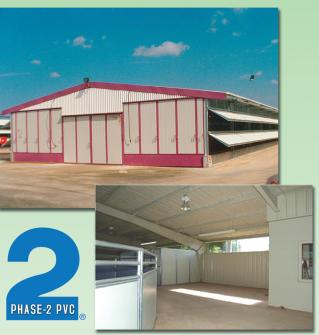

## **Corrugated PVC Liner Panel**

AG-TUF corrugated PVC liner panel allows efficient cladding of structures with many benefits for all types of agricultural professionals. From hog barns to dairy sheds, from poultry houses to wineries and more. AG-TUF and AG-TUF UV hold up where other products won't.

**AG-TUF** – for indoor cladding applications such as liner panels and partitions.

Gain better climatic control and sanitary performance.

**AG-TUF UV** – For exterior applications where a heavy panel and protection from the sun's damaging UV rays are required.