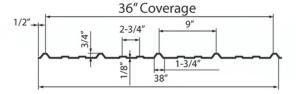

#### AG-TUF (26" Width)

Lengths: 8'2", 10'2", 12'2", 16'2", 20'2"

Thickness: 0.032in Colors: Bright White

#### AG-TUF (38" Width)

Lengths: 12'2", 16'4", 20'4"

Thickness: 0.032in Colors: Bright White

#### AG-TUF UV (38" Width)

Lengths: 8'2", 10'2", 12'2", 16'4", 20'4"

Thickness: 0.039in

Colors: Bright White, Beige

Available in widths up to 47.9", lengths up to 242", and thickness up to 0.051"