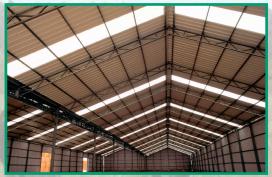

## **Corrugated PVC Liner Panel**

AG-TUF corrugated PVC liner panel allows efficient cladding of structures with many benefits for all types of agricultural professionals. From hog barns to dairy sheds, from poultry houses to wineries and more. AG-TUF and AG-TUF UV hold up where other products won't.

**AG-TUF** – for indoor cladding applications such as liner panels and partitions.

Gain better climatic control and sanitary performance.

**AG-TUF UV** – For exterior applications where a heavy panel and protection from the sun's damaging UV rays are required.