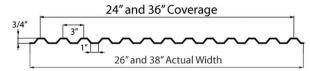

#### AG-TUF (26" Width)

Lengths: 8'2", 10'2", 12'2", 16'2", 20'2"

Thickness: 0.032in Colors: Bright White

#### AG-TUF (38" Width)

Lengths: 12'2", 16'4", 20'4"

Thickness: 0.032in Colors: Bright White

#### AG-TUF UV (38" Width)

Lengths: 8'2", 10'2", 12'2", 16'4", 20'4"

Thickness: 0.039in

Colors: Bright White, Beige

Available in widths up to 47.9", lengths up to 242", and thickness up to 0.051"