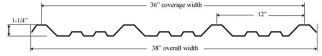

#### **Features:**

- Ultra R (12" R-Panel) and Ultra 9 (9" Classic Rib) match metal profiles
- Wide range of resistance to corrosion
- Low non-combustible flame spread rating of 6
- UV resistant; will not yellow, turn brittle, or discolor; and blocks harmful UV radiation
- Virtually unbreakable
- Solid polycarbonate; no peeling, denting, or loss of structural integrity
- Operating temperatures (-40°F to 212°F)
- Easy to handle and install
- Completely maintenance free

#### **Dimensions:**

- 1/16" thick (for thinner gauge, please visit our web site)
  - 38" wide x up to 40' long

www.hfmfgcorp.com