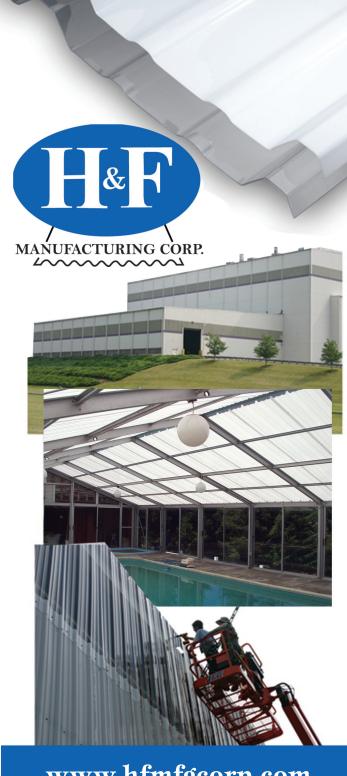

### Superior Strength, Lasting Durability, Great Looks.

Ultra R Panel

Ultra R and Ultra 9 are heavy-duty corrugated polycarbonate panels from H&F Manufacturing Corp. Ultra R and Ultra 9 are the strongest corrugated polycarbonate panels in the market today. They take on harsh weather conditions, impacts from warehouse equipment, corrosive chemicals and liquids, and still makes your building look like new.

Ultra R and Ultra 9 are the ultimate siding and roofing polycarbonate panels for your facility. They are designed specifically for new or retrofit siding or roofing applications for commercial, industrial and residential structures.

Ultra R and Ultra 9 Panels are available in Clear, White Opal (45% LT) and Soft White (85% LT). Engineered to maintain color stability and outstanding light transmission, the panels lend themselves to a wide variety of applications including, but not limited to, skylights, sidelights, siding and roofing. Ultra R and Ultra 9 have a non-combustible flame spread rating of 6; considerably less than competitive non-metallic panels.

#### **Features:**

- Ultra R (12" R-Panel) and Ultra 9 (9" Classic Rib) match metal profiles
- Wide range of resistance to corrosion
- Low non-combustible flame spread rating of 6
- UV resistant; will not yellow, turn brittle, or discolor; and blocks harmful UV radiation
- Virtually unbreakable
- Solid polycarbonate; no peeling, denting, or loss of structural integrity
- Operating temperatures (-40°F to 212°F)
- Easy to handle and install
- Completely maintenance free