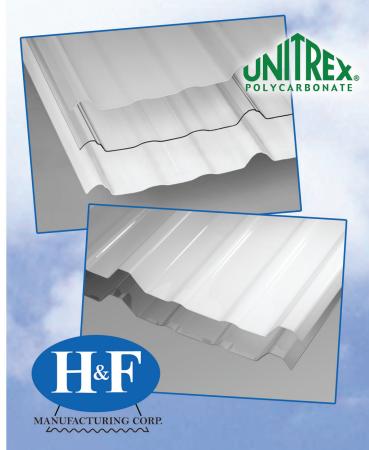

## Ultra 9 Ultra R

The Strongest
Corrugated Polycarbonate
Roofing and Siding Panels
in the Market Today!

Florida Product Approval: 11238, 11240 (UNITREX® Ultra R only)

### Superior Strength, Lasting Durability, Great Looks.

Ultra R Panel

Ultra R and Ultra 9 are heavy-duty corrugated polycarbonate panels from H&F Manufacturing Corp. Ultra R and Ultra 9 are the strongest corrugated polycarbonate panels in the market today. They take on harsh weather conditions, impacts from warehouse equipment, corrosive chemicals and liquids, and still makes your building look like new.

Ultra R and Ultra 9 Panels are available in Clear, White Opal (45% LT) and Soft White (85% LT). Engineered to maintain color stability and outstanding light transmission, the panels lend themselves to a wide variety of applications including, but not limited to, skylights, sidelights, siding and roofing. Ultra R and Ultra 9 have a non-combustible flame spread rating of 6; considerably less than competitive non-metallic panels.