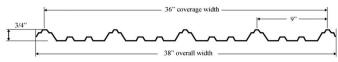

#### **Features:**

- Ultra R (12" R-Panel) and Ultra 9 (9" Classic Rib) match metal profiles
- Wide range of resistance to corrosion
- Low non-combustible flame spread rating of 6
- UV resistant; will not yellow, turn brittle, or discolor; and blocks harmful UV radiation
- Virtually unbreakable
- Solid polycarbonate; no peeling, denting, or loss of structural integrity
- Operating temperatures (-40°F to 212°F)
- Easy to handle and install
- Completely maintenance free

#### **Dimensions:**

- 1/16" thick (for thinner gauge, please visit our web site)
  - 38" wide x up to 40' long

www.hfmfgcorp.com