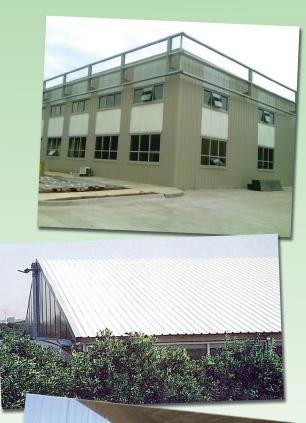

## Commercial/Industrial/Residential Siding and Roofing Panels

UNITREX Polycarbonate is a heavy-duty corrugated or flat polycarbonate panel. UNITREX is ideal for new construction or replacement siding and roofing applications on commercial, industrial and residential buildings that are subject to frequent damage from weather, pollution, and vandalism.

UNITREX Polycarbonate Panels are highly impact resistant and provide long term durability against denting, cracking, and peeling. To assure light transmission and color stability characteristics, UNITREX Polycarbonate Panels are completely UV resistant, offering a substantial advantage over other siding and roofing panels. UNITREX Polycarbonate Panels have a non-combustible flame spread rating of 6; considerably less than other non-metallic panels.