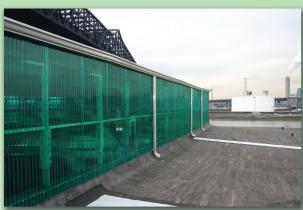

## Commercial/Industrial/Residential Siding and Roofing Panels

UNITREX Polycarbonate is a heavy-duty corrugated or flat polycarbonate panel. UNITREX is ideal for new construction or replacement siding and roofing applications on commercial, industrial and residential buildings that are subject to frequent damage from weather, pollution, and vandalism.

UNITREX Polycarbonate Panels are highly impact resistant and provide long term durability against denting, cracking, and peeling. To assure light transmission and color stability characteristics, UNITREX Polycarbonate Panels are completely UV resistant, offering a substantial advantage over other siding and roofing panels. UNITREX Polycarbonate Panels have a non-combustible flame spread rating of 6; considerably less than other non-metallic panels.